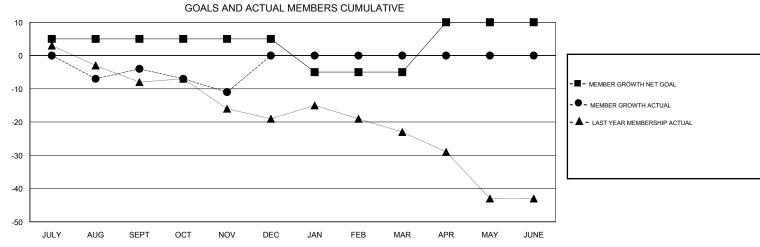

## JOOST PAIJMANS **LOCATION ENGLAND GMT CA** Clubs Members RESULTS FOR 2018-2019 RESULTS FOR 2018-2019 NEW CLUB GOAL NEW CLUBS DROPPED CLUBS MEMBER GROWTH NET MEMBER GROWTH DROPPED QUARTER QUARTER GOAL ACTUAL MEMBERS ACTUAL (including transfers) 0 0 0 5 17 18 JULY/AUG/SEPT JULY/AUG/SEPT 0 0 0 5 12 OCT/NOV/DEC OCT/NOV/DEC 0 0 0 0 0 -10 JAN/FEB/MAR JAN/FEB/MAR 1 0 0 0 0 15 APR/MAY/JUNE APR/MAY/JUNE